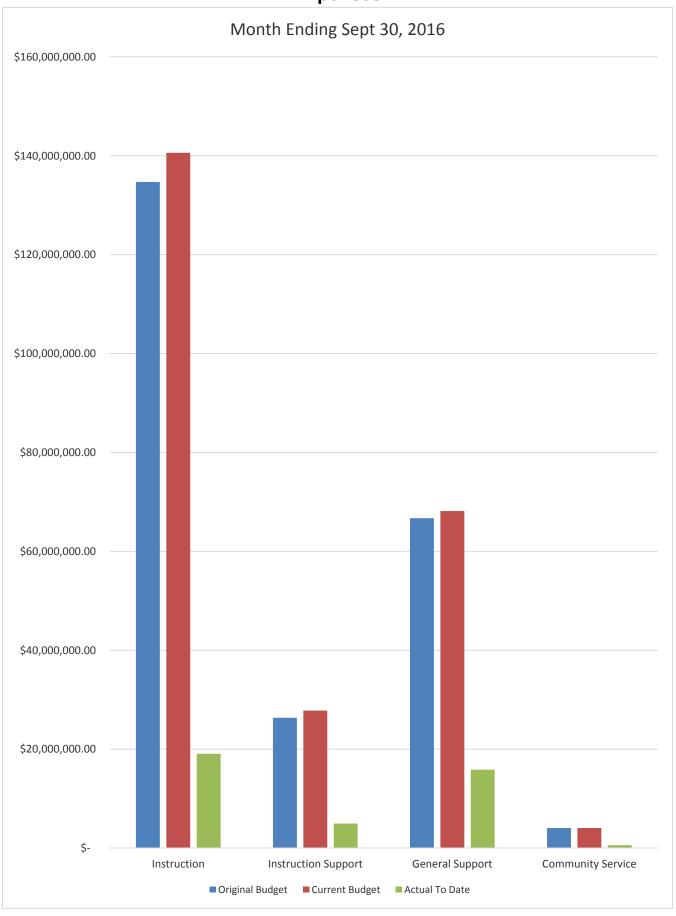

### DISTRICT SCHOOL BOARD OF ALACHUA COUNTY SCHEDULE OF REVENUES, EXPENDITURES AND CHANGES IN FUND BALANCES - BUDGET AND ACTUAL GENERAL FUND

| For the Month Ending September 30, 2017    |         |                            |                                       |                                   |                            |                                       |                                   | 2017-18 Variance with | ]          |
|--------------------------------------------|---------|----------------------------|---------------------------------------|-----------------------------------|----------------------------|---------------------------------------|-----------------------------------|-----------------------|------------|
|                                            | Account | Budgeted Amo               | ounts (2016-17)                       | 2016-17 Actual                    | Budgeted Amo               | ounts (2017-18)                       | 2017-18 Actual                    | Current Budget -      |            |
|                                            | Number  | Original 2016-17<br>Budget | Current Budget as of<br>Sept 30, 2016 | Revenues through<br>Sept 30, 2016 | Original 2017-18<br>Budget | Current Budget as of<br>Sept 30, 2017 | Revenues through<br>Sept 30, 2017 | Positive (Negative)   |            |
| REVENUES                                   |         |                            |                                       | 2.F. C. C.                        |                            | 2-p,                                  |                                   |                       |            |
| Federal Direct                             | 3100    | 190,000.00                 | 190,000.00                            |                                   | 190,000.00                 | 190,000.00                            |                                   | (190,000.00)          |            |
| Federal Through State                      | 3200    | 1,000,000.00               | 1,000,000.00                          | 234,370.02                        | 1,000,000.00               | 1,000,000.00                          | 23,998.29                         | (976,001.71)          |            |
| State Sources                              | 3300    | 132,516,220.00             | 132,516,220.00                        | 32,311,704.36                     | 130,668,240.00             | 130,668,240.00                        | 32,319,063.51                     | (98,349,176.49)       |            |
| Local Sources                              | 3400    | 91,943,569.00              | 91,997,465.07                         | 909,738.64                        | 96,505,348.00              | 96,512,259.00                         | 788,400.57                        | (95,723,858.43)       |            |
| Transfers In:                              |         |                            |                                       |                                   |                            |                                       |                                   |                       |            |
| Capital Projects                           | 3630    | 7,000,000.00               | 7,000,000.00                          |                                   | 5,500,000.00               | 5,500,000.00                          |                                   | (5,500,000.00)        |            |
| Other Financing Sources                    | 3740    |                            |                                       | 1,261.00                          |                            |                                       | 5,913.73                          | 5,913.73              |            |
| Beginning Fund Balance                     |         | 33,661,863.14              | 33,661,863.14                         | 33,661,863.14                     | 33,684,072.23              | 33,684,072.23                         | 33,684,072.23                     | 0.00                  |            |
| Total Revenues and Fund Balances           |         | 266,311,652,14             | 266,365,548.21                        | 67,118,937.16                     | 267,547,660.23             | 267,554,571.23                        | 66,821,448.33                     | (200,733,122.90)      |            |
| Total Revenues and Luna Datanees           |         | 200,011,002111             | 200,000,010,0121                      | Expenditures                      | 207,617,000126             | 207,0001,071120                       | Expenditures                      | (200), 66,1220 0)     | Percentage |
|                                            |         |                            |                                       | through                           |                            |                                       | through                           |                       | of Budget  |
| EXPENDITURES                               | _       |                            |                                       | September 30, 2016                |                            |                                       | September 30, 2017                |                       | Expended   |
| Instruction                                | 5000    | 134,700,880.50             | 140,594,383.65                        | 19,081,167.25                     | 134,635,806.06             | 140,489,460.47                        | 19,514,191.47                     | 120,975,269.00        | 13.89%     |
| Pupil Personnel Services                   | 6100    | 12,144,652.31              | 12,837,932.01                         | 2,126,730.17                      | 12,034,723.74              | 12,250,142.73                         | 2,035,174.72                      | 10,214,968.01         | 16.61%     |
| Instructional Media Services               | 6200    | 4,525,922.96               | 4,557,179.17                          | 688,243.29                        | 4,503,190.54               | 4,527,295.06                          | 650,680.81                        | 3,876,614.25          | 14.379     |
| Instruction and Curr. Development Services | 6300    | 4,958,422.01               | 5,003,552.16                          | 922,946.94                        | 5,067,424.89               | 5,095,326.08                          | 949,268.22                        | 4,146,057.86          | 18.63%     |
| Instructional Staff Training Services      | 6400    | 1,242,726.33               | 1,649,567.12                          | 389,681.36                        | 1,149,696.70               | 1,708,519.31                          | 243,140.21                        | 1,465,379.10          | 14.239     |
| Instruction Related Technology             | 6500    | 3,486,862.93               | 3,763,059.12                          | 856,911.78                        | 3,111,413.04               | 3,627,986.97                          | 735,609.40                        | 2,892,377.57          | 20.289     |
| Board                                      | 7100    | 1,137,392.56               | 1,138,972.78                          | 154,693.23                        | 1,079,977.81               | 1,093,689.29                          | 176,630.44                        | 917,058.85            | 16.159     |
| General Administration                     | 7200    | 887,472.75                 | 897,472.75                            | 237,626.34                        | 918,503.09                 | 918,503.09                            | 320,056.85                        | 598,446.24            | 34.859     |
| School Administration                      | 7300    | 14,797,159.27              | 14,960,605.68                         | 3,400,885.14                      | 14,823,900.37              | 14,989,325.15                         | 3,534,140.73                      | 11,455,184.42         | 23.589     |
| Facilities Acquisition and Construction    | 7400    | 453,070.00                 | 798,524.98                            | 172,306.89                        | 488,885.17                 | 950,451.28                            | 160,411.27                        | 790,040.01            | 16.889     |
| Fiscal Services                            | 7500    | 1,781,447.15               | 1,775,397.15                          | 430,015.38                        | 1,783,032.21               | 1,779,732.21                          | 415,046.79                        | 1,364,685.42          | 23.329     |
| Food Services                              | 7600    |                            |                                       |                                   |                            |                                       |                                   |                       |            |
| Central Services                           | 7700    | 3,327,962.10               | 3,468,168.99                          | 871,292.58                        | 3,888,971.25               | 3,947,758.74                          | 786,693.87                        | 3,161,064.87          | 19.939     |
| Pupil Transportation Services              | 7800    | 11,785,227.89              | 12,014,420.80                         | 2,063,323.03                      | 11,517,105.56              | 11,612,894.76                         | 1,873,573.38                      | 9,739,321.38          | 16.139     |
| Operation of Plant                         | 7900    | 23,632,395.06              | 23,884,730.14                         | 6,445,004.76                      | 23,210,549.31              | 23,402,911.05                         | 6,206,410.68                      | 17,196,500.37         | 26.529     |
| Maintenance of Plant                       | 8100    | 7,492,102.94               | 7,628,773.31                          | 1,702,562.77                      | 7,260,834.66               | 7,492,134.21                          | 1,753,247.11                      | 5,738,887.10          | 23.409     |
| Administrative Technology Services         | 8200    | 1,427,033.30               | 1,588,133.10                          | 383,655.45                        | 1,641,846.54               | 1,840,788.79                          | 426,657.08                        | 1,414,131.71          | 23.189     |
| Community Services                         | 9100    | 4,063,783.53               | 4,069,842.53                          | 595,873.13                        | 4,047,115.84               | 4,074,342.30                          | 671,028.70                        | 3,403,313.60          | 16.479     |
| Total Appropriations                       |         | 231,844,513.59             | 240,630,715.44                        | 40,522,919.49                     | 231,162,976.78             | 239,801,261.49                        | 40,451,961.73                     | 199,349,299.76        | 16.879     |
| Transfers Out                              | 9700    |                            |                                       |                                   |                            |                                       |                                   |                       |            |
| Fund Balance (Beg. Fund Bal. + Rev Exp.)   |         | 34,467,138.55              | 25,734,832.77                         | 26,596,017.67                     | 36,384,683.45              | 27,753,309.74                         | 26,369,486.60                     | 1,383,823.14          |            |
| Total Appropriations and Fund Balances     |         | 266,311,652.14             | 266,365,548.21                        | 67,118,937.16                     | 267,547,660.23             | 267,554,571.23                        | 66,821,448.33                     | 200,733,122.90        |            |