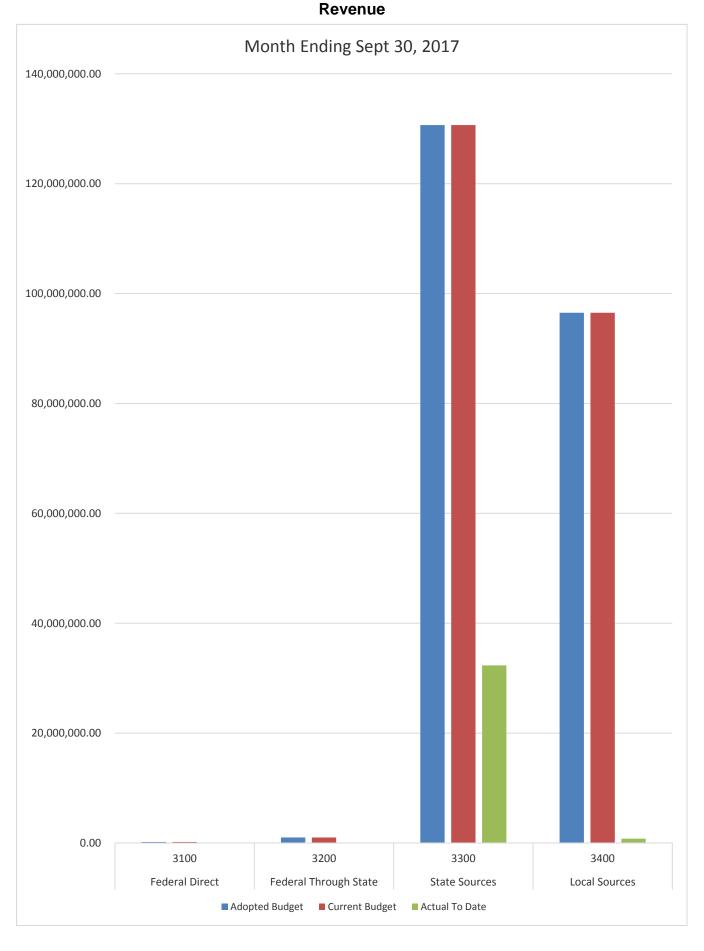

### DISTRICT SCHOOL BOARD OF ALACHUA COUNTY SCHEDULE OF REVENUES, EXPENDITURES AND CHANGES IN FUND BALANCES - BUDGET AND ACTUAL GENERAL FUND

| For the Month Ending September 30, 2017    |         |                            |                                       |                                   |                            |                                       |                                   | 2017-18 Variance with | ]          |
|--------------------------------------------|---------|----------------------------|---------------------------------------|-----------------------------------|----------------------------|---------------------------------------|-----------------------------------|-----------------------|------------|
|                                            | Account | Budgeted Amo               | ounts (2016-17)                       | 2016-17 Actual                    | Budgeted Amo               | ounts (2017-18)                       | 2017-18 Actual                    | Current Budget -      |            |
|                                            | Number  | Original 2016-17<br>Budget | Current Budget as of<br>Sept 30, 2016 | Revenues through<br>Sept 30, 2016 | Original 2017-18<br>Budget | Current Budget as of<br>Sept 30, 2017 | Revenues through<br>Sept 30, 2017 | Positive (Negative)   |            |
| REVENUES                                   |         |                            |                                       | 2.F. C. C.                        |                            | 2-p,                                  |                                   |                       |            |
| Federal Direct                             | 3100    | 190,000.00                 | 190,000.00                            |                                   | 190,000.00                 | 190,000.00                            |                                   | (190,000.00)          |            |
| Federal Through State                      | 3200    | 1,000,000.00               | 1,000,000.00                          | 234,370.02                        | 1,000,000.00               | 1,000,000.00                          | 23,998.29                         | (976,001.71)          |            |
| State Sources                              | 3300    | 132,516,220.00             | 132,516,220.00                        | 32,311,704.36                     | 130,668,240.00             | 130,668,240.00                        | 32,319,063.51                     | (98,349,176.49)       |            |
| Local Sources                              | 3400    | 91,943,569.00              | 91,997,465.07                         | 909,738.64                        | 96,505,348.00              | 96,512,259.00                         | 788,400.57                        | (95,723,858.43)       |            |
| Transfers In:                              |         |                            |                                       |                                   |                            |                                       |                                   |                       |            |
| Capital Projects                           | 3630    | 7,000,000.00               | 7,000,000.00                          |                                   | 5,500,000.00               | 5,500,000.00                          |                                   | (5,500,000.00)        |            |
| Other Financing Sources                    | 3740    |                            |                                       | 1,261.00                          |                            |                                       | 5,913.73                          | 5,913.73              |            |
| Beginning Fund Balance                     |         | 33,661,863.14              | 33,661,863.14                         | 33,661,863.14                     | 33,684,072.23              | 33,684,072.23                         | 33,684,072.23                     | 0.00                  |            |
| Total Revenues and Fund Balances           |         | 266,311,652,14             | 266,365,548.21                        | 67,118,937.16                     | 267,547,660.23             | 267,554,571.23                        | 66,821,448.33                     | (200,733,122.90)      |            |
| Total Revenues and Luna Datanees           |         | 200,011,002111             | 200,000,010,0121                      | Expenditures                      | 207,617,000126             | 207,0001,071120                       | Expenditures                      | (200), 66,1220 0)     | Percentage |
|                                            |         |                            |                                       | through                           |                            |                                       | through                           |                       | of Budget  |
| EXPENDITURES                               | _       |                            |                                       | September 30, 2016                |                            |                                       | September 30, 2017                |                       | Expended   |
| Instruction                                | 5000    | 134,700,880.50             | 140,594,383.65                        | 19,081,167.25                     | 134,635,806.06             | 140,489,460.47                        | 19,514,191.47                     | 120,975,269.00        | 13.89%     |
| Pupil Personnel Services                   | 6100    | 12,144,652.31              | 12,837,932.01                         | 2,126,730.17                      | 12,034,723.74              | 12,250,142.73                         | 2,035,174.72                      | 10,214,968.01         | 16.61%     |
| Instructional Media Services               | 6200    | 4,525,922.96               | 4,557,179.17                          | 688,243.29                        | 4,503,190.54               | 4,527,295.06                          | 650,680.81                        | 3,876,614.25          | 14.379     |
| Instruction and Curr. Development Services | 6300    | 4,958,422.01               | 5,003,552.16                          | 922,946.94                        | 5,067,424.89               | 5,095,326.08                          | 949,268.22                        | 4,146,057.86          | 18.63%     |
| Instructional Staff Training Services      | 6400    | 1,242,726.33               | 1,649,567.12                          | 389,681.36                        | 1,149,696.70               | 1,708,519.31                          | 243,140.21                        | 1,465,379.10          | 14.239     |
| Instruction Related Technology             | 6500    | 3,486,862.93               | 3,763,059.12                          | 856,911.78                        | 3,111,413.04               | 3,627,986.97                          | 735,609.40                        | 2,892,377.57          | 20.289     |
| Board                                      | 7100    | 1,137,392.56               | 1,138,972.78                          | 154,693.23                        | 1,079,977.81               | 1,093,689.29                          | 176,630.44                        | 917,058.85            | 16.159     |
| General Administration                     | 7200    | 887,472.75                 | 897,472.75                            | 237,626.34                        | 918,503.09                 | 918,503.09                            | 320,056.85                        | 598,446.24            | 34.859     |
| School Administration                      | 7300    | 14,797,159.27              | 14,960,605.68                         | 3,400,885.14                      | 14,823,900.37              | 14,989,325.15                         | 3,534,140.73                      | 11,455,184.42         | 23.589     |
| Facilities Acquisition and Construction    | 7400    | 453,070.00                 | 798,524.98                            | 172,306.89                        | 488,885.17                 | 950,451.28                            | 160,411.27                        | 790,040.01            | 16.889     |
| Fiscal Services                            | 7500    | 1,781,447.15               | 1,775,397.15                          | 430,015.38                        | 1,783,032.21               | 1,779,732.21                          | 415,046.79                        | 1,364,685.42          | 23.329     |
| Food Services                              | 7600    |                            |                                       |                                   |                            |                                       |                                   |                       |            |
| Central Services                           | 7700    | 3,327,962.10               | 3,468,168.99                          | 871,292.58                        | 3,888,971.25               | 3,947,758.74                          | 786,693.87                        | 3,161,064.87          | 19.939     |
| Pupil Transportation Services              | 7800    | 11,785,227.89              | 12,014,420.80                         | 2,063,323.03                      | 11,517,105.56              | 11,612,894.76                         | 1,873,573.38                      | 9,739,321.38          | 16.139     |
| Operation of Plant                         | 7900    | 23,632,395.06              | 23,884,730.14                         | 6,445,004.76                      | 23,210,549.31              | 23,402,911.05                         | 6,206,410.68                      | 17,196,500.37         | 26.529     |
| Maintenance of Plant                       | 8100    | 7,492,102.94               | 7,628,773.31                          | 1,702,562.77                      | 7,260,834.66               | 7,492,134.21                          | 1,753,247.11                      | 5,738,887.10          | 23.409     |
| Administrative Technology Services         | 8200    | 1,427,033.30               | 1,588,133.10                          | 383,655.45                        | 1,641,846.54               | 1,840,788.79                          | 426,657.08                        | 1,414,131.71          | 23.189     |
| Community Services                         | 9100    | 4,063,783.53               | 4,069,842.53                          | 595,873.13                        | 4,047,115.84               | 4,074,342.30                          | 671,028.70                        | 3,403,313.60          | 16.479     |
| Total Appropriations                       |         | 231,844,513.59             | 240,630,715.44                        | 40,522,919.49                     | 231,162,976.78             | 239,801,261.49                        | 40,451,961.73                     | 199,349,299.76        | 16.879     |
| Transfers Out                              | 9700    |                            |                                       |                                   |                            |                                       |                                   |                       |            |
| Fund Balance (Beg. Fund Bal. + Rev Exp.)   |         | 34,467,138.55              | 25,734,832.77                         | 26,596,017.67                     | 36,384,683.45              | 27,753,309.74                         | 26,369,486.60                     | 1,383,823.14          |            |
| Total Appropriations and Fund Balances     |         | 266,311,652.14             | 266,365,548.21                        | 67,118,937.16                     | 267,547,660.23             | 267,554,571.23                        | 66,821,448.33                     | 200,733,122.90        |            |