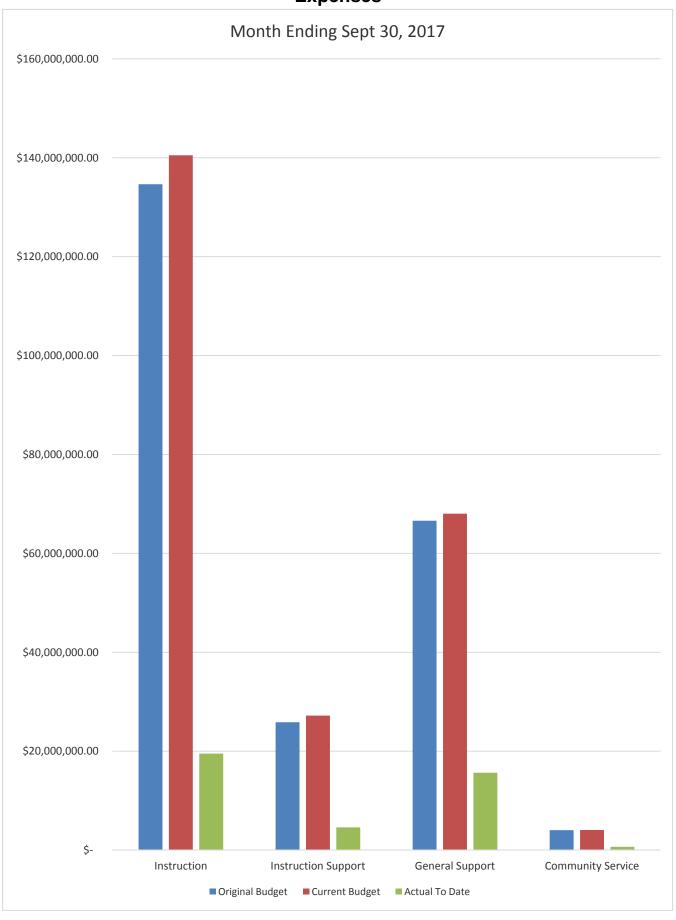

### DISTRICT SCHOOL BOARD OF ALACHUA COUNTY SCHEDULE OF REVENUES, EXPENDITURES AND CHANGES IN FUND BALANCES - BUDGET AND ACTUAL GENERAL FUND

| For the Month Ending September 30, 2017    |         |                            |                                       |                                   |                            |                                       |                                   | 2017-18 Variance with | ]          |
|--------------------------------------------|---------|----------------------------|---------------------------------------|-----------------------------------|----------------------------|---------------------------------------|-----------------------------------|-----------------------|------------|
|                                            | Account | Budgeted Amo               | ounts (2016-17)                       | 2016-17 Actual                    | Budgeted Amo               | ounts (2017-18)                       | 2017-18 Actual                    | Current Budget -      |            |
|                                            | Number  | Original 2016-17<br>Budget | Current Budget as of<br>Sept 30, 2016 | Revenues through<br>Sept 30, 2016 | Original 2017-18<br>Budget | Current Budget as of<br>Sept 30, 2017 | Revenues through<br>Sept 30, 2017 | Positive (Negative)   |            |
| REVENUES                                   |         |                            |                                       | 2.F. C. C.                        |                            | 2-p,                                  |                                   |                       |            |
| Federal Direct                             | 3100    | 190,000.00                 | 190,000.00                            |                                   | 190,000.00                 | 190,000.00                            |                                   | (190,000.00)          |            |
| Federal Through State                      | 3200    | 1,000,000.00               | 1,000,000.00                          | 234,370.02                        | 1,000,000.00               | 1,000,000.00                          | 23,998.29                         | (976,001.71)          |            |
| State Sources                              | 3300    | 132,516,220.00             | 132,516,220.00                        | 32,311,704.36                     | 130,668,240.00             | 130,668,240.00                        | 32,319,063.51                     | (98,349,176.49)       |            |
| Local Sources                              | 3400    | 91,943,569.00              | 91,997,465.07                         | 909,738.64                        | 96,505,348.00              | 96,512,259.00                         | 788,400.57                        | (95,723,858.43)       |            |
| Transfers In:                              |         |                            |                                       |                                   |                            |                                       |                                   |                       |            |
| Capital Projects                           | 3630    | 7,000,000.00               | 7,000,000.00                          |                                   | 5,500,000.00               | 5,500,000.00                          |                                   | (5,500,000.00)        |            |
| Other Financing Sources                    | 3740    |                            |                                       | 1,261.00                          |                            |                                       | 5,913.73                          | 5,913.73              |            |
| Beginning Fund Balance                     |         | 33,661,863.14              | 33,661,863.14                         | 33,661,863.14                     | 33,684,072.23              | 33,684,072.23                         | 33,684,072.23                     | 0.00                  |            |
| Total Revenues and Fund Balances           |         | 266,311,652,14             | 266,365,548.21                        | 67,118,937.16                     | 267,547,660.23             | 267,554,571.23                        | 66,821,448.33                     | (200,733,122.90)      |            |
| Total Revenues and Luna Datanees           |         | 200,011,002111             | 200,000,010,0121                      | Expenditures                      | 207,617,000126             | 207,0001,071120                       | Expenditures                      | (200), 66,1220 0)     | Percentage |
|                                            |         |                            |                                       | through                           |                            |                                       | through                           |                       | of Budget  |
| EXPENDITURES                               | _       |                            |                                       | September 30, 2016                |                            |                                       | September 30, 2017                |                       | Expended   |
| Instruction                                | 5000    | 134,700,880.50             | 140,594,383.65                        | 19,081,167.25                     | 134,635,806.06             | 140,489,460.47                        | 19,514,191.47                     | 120,975,269.00        | 13.89%     |
| Pupil Personnel Services                   | 6100    | 12,144,652.31              | 12,837,932.01                         | 2,126,730.17                      | 12,034,723.74              | 12,250,142.73                         | 2,035,174.72                      | 10,214,968.01         | 16.61%     |
| Instructional Media Services               | 6200    | 4,525,922.96               | 4,557,179.17                          | 688,243.29                        | 4,503,190.54               | 4,527,295.06                          | 650,680.81                        | 3,876,614.25          | 14.379     |
| Instruction and Curr. Development Services | 6300    | 4,958,422.01               | 5,003,552.16                          | 922,946.94                        | 5,067,424.89               | 5,095,326.08                          | 949,268.22                        | 4,146,057.86          | 18.63%     |
| Instructional Staff Training Services      | 6400    | 1,242,726.33               | 1,649,567.12                          | 389,681.36                        | 1,149,696.70               | 1,708,519.31                          | 243,140.21                        | 1,465,379.10          | 14.239     |
| Instruction Related Technology             | 6500    | 3,486,862.93               | 3,763,059.12                          | 856,911.78                        | 3,111,413.04               | 3,627,986.97                          | 735,609.40                        | 2,892,377.57          | 20.289     |
| Board                                      | 7100    | 1,137,392.56               | 1,138,972.78                          | 154,693.23                        | 1,079,977.81               | 1,093,689.29                          | 176,630.44                        | 917,058.85            | 16.159     |
| General Administration                     | 7200    | 887,472.75                 | 897,472.75                            | 237,626.34                        | 918,503.09                 | 918,503.09                            | 320,056.85                        | 598,446.24            | 34.859     |
| School Administration                      | 7300    | 14,797,159.27              | 14,960,605.68                         | 3,400,885.14                      | 14,823,900.37              | 14,989,325.15                         | 3,534,140.73                      | 11,455,184.42         | 23.589     |
| Facilities Acquisition and Construction    | 7400    | 453,070.00                 | 798,524.98                            | 172,306.89                        | 488,885.17                 | 950,451.28                            | 160,411.27                        | 790,040.01            | 16.889     |
| Fiscal Services                            | 7500    | 1,781,447.15               | 1,775,397.15                          | 430,015.38                        | 1,783,032.21               | 1,779,732.21                          | 415,046.79                        | 1,364,685.42          | 23.329     |
| Food Services                              | 7600    |                            |                                       |                                   |                            |                                       |                                   |                       |            |
| Central Services                           | 7700    | 3,327,962.10               | 3,468,168.99                          | 871,292.58                        | 3,888,971.25               | 3,947,758.74                          | 786,693.87                        | 3,161,064.87          | 19.939     |
| Pupil Transportation Services              | 7800    | 11,785,227.89              | 12,014,420.80                         | 2,063,323.03                      | 11,517,105.56              | 11,612,894.76                         | 1,873,573.38                      | 9,739,321.38          | 16.139     |
| Operation of Plant                         | 7900    | 23,632,395.06              | 23,884,730.14                         | 6,445,004.76                      | 23,210,549.31              | 23,402,911.05                         | 6,206,410.68                      | 17,196,500.37         | 26.529     |
| Maintenance of Plant                       | 8100    | 7,492,102.94               | 7,628,773.31                          | 1,702,562.77                      | 7,260,834.66               | 7,492,134.21                          | 1,753,247.11                      | 5,738,887.10          | 23.409     |
| Administrative Technology Services         | 8200    | 1,427,033.30               | 1,588,133.10                          | 383,655.45                        | 1,641,846.54               | 1,840,788.79                          | 426,657.08                        | 1,414,131.71          | 23.189     |
| Community Services                         | 9100    | 4,063,783.53               | 4,069,842.53                          | 595,873.13                        | 4,047,115.84               | 4,074,342.30                          | 671,028.70                        | 3,403,313.60          | 16.479     |
| Total Appropriations                       |         | 231,844,513.59             | 240,630,715.44                        | 40,522,919.49                     | 231,162,976.78             | 239,801,261.49                        | 40,451,961.73                     | 199,349,299.76        | 16.879     |
| Transfers Out                              | 9700    |                            |                                       |                                   |                            |                                       |                                   |                       |            |
| Fund Balance (Beg. Fund Bal. + Rev Exp.)   |         | 34,467,138.55              | 25,734,832.77                         | 26,596,017.67                     | 36,384,683.45              | 27,753,309.74                         | 26,369,486.60                     | 1,383,823.14          |            |
| Total Appropriations and Fund Balances     |         | 266,311,652.14             | 266,365,548.21                        | 67,118,937.16                     | 267,547,660.23             | 267,554,571.23                        | 66,821,448.33                     | 200,733,122.90        |            |