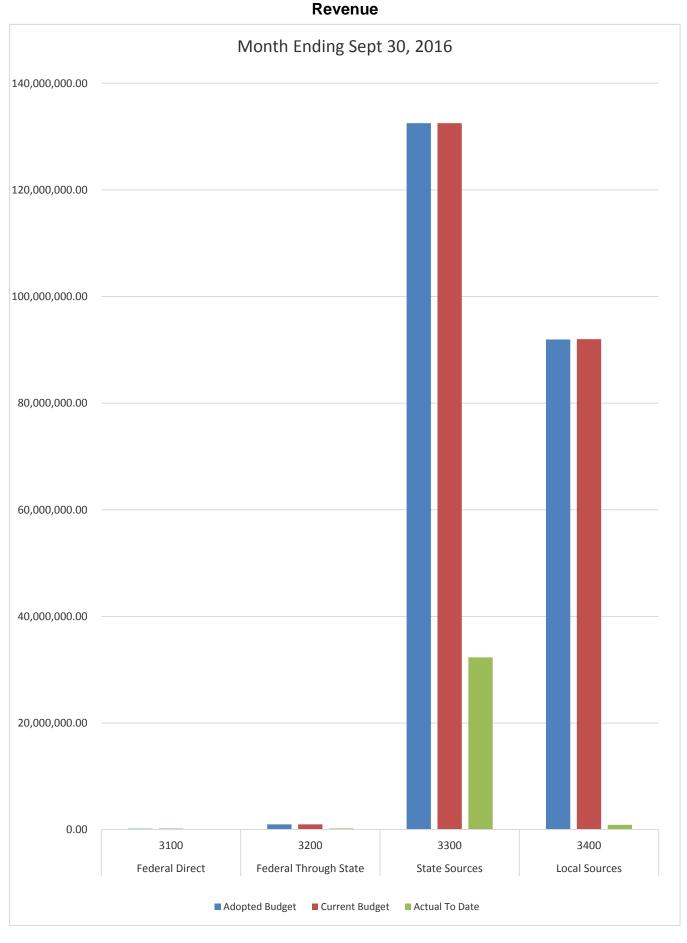

### DISTRICT SCHOOL BOARD OF ALACHUA COUNTY SCHEDULE OF REVENUES, EXPENDITURES AND CHANGES IN FUND BALANCES - BUDGET AND ACTUAL GENERAL FUND

| For the Month Ending September 30, 2017    |         |                            |                                       |                                   |                            |                                       |                                   | 2017-18 Variance with | ]          |
|--------------------------------------------|---------|----------------------------|---------------------------------------|-----------------------------------|----------------------------|---------------------------------------|-----------------------------------|-----------------------|------------|
|                                            | Account | Budgeted Amo               | ounts (2016-17)                       | 2016-17 Actual                    | Budgeted Amo               | ounts (2017-18)                       | 2017-18 Actual                    | Current Budget -      |            |
|                                            | Number  | Original 2016-17<br>Budget | Current Budget as of<br>Sept 30, 2016 | Revenues through<br>Sept 30, 2016 | Original 2017-18<br>Budget | Current Budget as of<br>Sept 30, 2017 | Revenues through<br>Sept 30, 2017 | Positive (Negative)   |            |
| REVENUES                                   |         |                            |                                       | 2.F. C. C.                        |                            | 2-p,                                  |                                   |                       |            |
| Federal Direct                             | 3100    | 190,000.00                 | 190,000.00                            |                                   | 190,000.00                 | 190,000.00                            |                                   | (190,000.00)          |            |
| Federal Through State                      | 3200    | 1,000,000.00               | 1,000,000.00                          | 234,370.02                        | 1,000,000.00               | 1,000,000.00                          | 23,998.29                         | (976,001.71)          |            |
| State Sources                              | 3300    | 132,516,220.00             | 132,516,220.00                        | 32,311,704.36                     | 130,668,240.00             | 130,668,240.00                        | 32,319,063.51                     | (98,349,176.49)       |            |
| Local Sources                              | 3400    | 91,943,569.00              | 91,997,465.07                         | 909,738.64                        | 96,505,348.00              | 96,512,259.00                         | 788,400.57                        | (95,723,858.43)       |            |
| Transfers In:                              |         |                            |                                       |                                   |                            |                                       |                                   |                       |            |
| Capital Projects                           | 3630    | 7,000,000.00               | 7,000,000.00                          |                                   | 5,500,000.00               | 5,500,000.00                          |                                   | (5,500,000.00)        |            |
| Other Financing Sources                    | 3740    |                            |                                       | 1,261.00                          |                            |                                       | 5,913.73                          | 5,913.73              |            |
| Beginning Fund Balance                     |         | 33,661,863.14              | 33,661,863.14                         | 33,661,863.14                     | 33,684,072.23              | 33,684,072.23                         | 33,684,072.23                     | 0.00                  |            |
| Total Revenues and Fund Balances           |         | 266,311,652,14             | 266,365,548.21                        | 67,118,937.16                     | 267,547,660.23             | 267,554,571.23                        | 66,821,448.33                     | (200,733,122.90)      |            |
| Total Revenues and Luna Datanees           |         | 200,011,002111             | 200,000,010,0121                      | Expenditures                      | 207,617,000126             | 207,0001,071120                       | Expenditures                      | (200), 66,1220 0)     | Percentage |
|                                            |         |                            |                                       | through                           |                            |                                       | through                           |                       | of Budget  |
| EXPENDITURES                               | _       |                            |                                       | September 30, 2016                |                            |                                       | September 30, 2017                |                       | Expended   |
| Instruction                                | 5000    | 134,700,880.50             | 140,594,383.65                        | 19,081,167.25                     | 134,635,806.06             | 140,489,460.47                        | 19,514,191.47                     | 120,975,269.00        | 13.89%     |
| Pupil Personnel Services                   | 6100    | 12,144,652.31              | 12,837,932.01                         | 2,126,730.17                      | 12,034,723.74              | 12,250,142.73                         | 2,035,174.72                      | 10,214,968.01         | 16.61%     |
| Instructional Media Services               | 6200    | 4,525,922.96               | 4,557,179.17                          | 688,243.29                        | 4,503,190.54               | 4,527,295.06                          | 650,680.81                        | 3,876,614.25          | 14.379     |
| Instruction and Curr. Development Services | 6300    | 4,958,422.01               | 5,003,552.16                          | 922,946.94                        | 5,067,424.89               | 5,095,326.08                          | 949,268.22                        | 4,146,057.86          | 18.63%     |
| Instructional Staff Training Services      | 6400    | 1,242,726.33               | 1,649,567.12                          | 389,681.36                        | 1,149,696.70               | 1,708,519.31                          | 243,140.21                        | 1,465,379.10          | 14.239     |
| Instruction Related Technology             | 6500    | 3,486,862.93               | 3,763,059.12                          | 856,911.78                        | 3,111,413.04               | 3,627,986.97                          | 735,609.40                        | 2,892,377.57          | 20.289     |
| Board                                      | 7100    | 1,137,392.56               | 1,138,972.78                          | 154,693.23                        | 1,079,977.81               | 1,093,689.29                          | 176,630.44                        | 917,058.85            | 16.159     |
| General Administration                     | 7200    | 887,472.75                 | 897,472.75                            | 237,626.34                        | 918,503.09                 | 918,503.09                            | 320,056.85                        | 598,446.24            | 34.859     |
| School Administration                      | 7300    | 14,797,159.27              | 14,960,605.68                         | 3,400,885.14                      | 14,823,900.37              | 14,989,325.15                         | 3,534,140.73                      | 11,455,184.42         | 23.589     |
| Facilities Acquisition and Construction    | 7400    | 453,070.00                 | 798,524.98                            | 172,306.89                        | 488,885.17                 | 950,451.28                            | 160,411.27                        | 790,040.01            | 16.889     |
| Fiscal Services                            | 7500    | 1,781,447.15               | 1,775,397.15                          | 430,015.38                        | 1,783,032.21               | 1,779,732.21                          | 415,046.79                        | 1,364,685.42          | 23.329     |
| Food Services                              | 7600    |                            |                                       |                                   |                            |                                       |                                   |                       |            |
| Central Services                           | 7700    | 3,327,962.10               | 3,468,168.99                          | 871,292.58                        | 3,888,971.25               | 3,947,758.74                          | 786,693.87                        | 3,161,064.87          | 19.939     |
| Pupil Transportation Services              | 7800    | 11,785,227.89              | 12,014,420.80                         | 2,063,323.03                      | 11,517,105.56              | 11,612,894.76                         | 1,873,573.38                      | 9,739,321.38          | 16.139     |
| Operation of Plant                         | 7900    | 23,632,395.06              | 23,884,730.14                         | 6,445,004.76                      | 23,210,549.31              | 23,402,911.05                         | 6,206,410.68                      | 17,196,500.37         | 26.529     |
| Maintenance of Plant                       | 8100    | 7,492,102.94               | 7,628,773.31                          | 1,702,562.77                      | 7,260,834.66               | 7,492,134.21                          | 1,753,247.11                      | 5,738,887.10          | 23.409     |
| Administrative Technology Services         | 8200    | 1,427,033.30               | 1,588,133.10                          | 383,655.45                        | 1,641,846.54               | 1,840,788.79                          | 426,657.08                        | 1,414,131.71          | 23.189     |
| Community Services                         | 9100    | 4,063,783.53               | 4,069,842.53                          | 595,873.13                        | 4,047,115.84               | 4,074,342.30                          | 671,028.70                        | 3,403,313.60          | 16.479     |
| Total Appropriations                       |         | 231,844,513.59             | 240,630,715.44                        | 40,522,919.49                     | 231,162,976.78             | 239,801,261.49                        | 40,451,961.73                     | 199,349,299.76        | 16.879     |
| Transfers Out                              | 9700    |                            |                                       |                                   |                            |                                       |                                   |                       |            |
| Fund Balance (Beg. Fund Bal. + Rev Exp.)   |         | 34,467,138.55              | 25,734,832.77                         | 26,596,017.67                     | 36,384,683.45              | 27,753,309.74                         | 26,369,486.60                     | 1,383,823.14          |            |
| Total Appropriations and Fund Balances     |         | 266,311,652.14             | 266,365,548.21                        | 67,118,937.16                     | 267,547,660.23             | 267,554,571.23                        | 66,821,448.33                     | 200,733,122.90        |            |